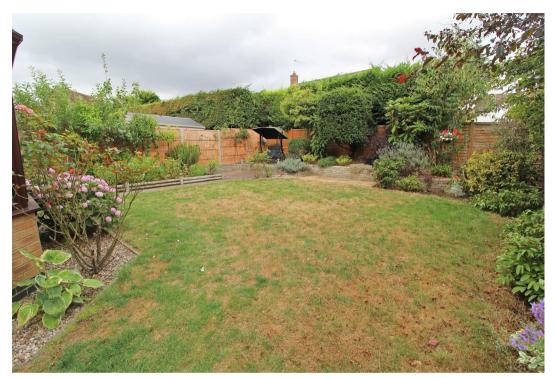

\*\*\* BOASTING OVER 1400 SQ FT + OFFERED CHAIN FREE \*\*\* This WONDERFUL FAMILY home benefits from a SPACIOUS KITCHEN/DINER, LARGE LIVING ROOM, COSY CONSERVATORY with UNDERFLOOR HEATING, PRIVATE, FULLY LANDSCAPED REAR GARDEN, SINGLE GARAGE plus DRIVEWAY PARKING for TWO VEHICLES. In the HIGHLY DESIRABLE SHENLEY LODGE area and WITHIN CLOSE PROXIMITY to FURZTON LAKE, this property is IDEAL for FAMILIES looking to be within a FANTASTIC SCHOOL CATCHMENT AREA.

BEDROOM THREE 7'10" x 6'6"

BEDROOM FOUR 11'1" x 6'7"

FAMILY BATHROOM

PRIVATE REAR GARDEN

SINGLE GARAGE

DRIVEWAY PARKING

TENURE Freehold