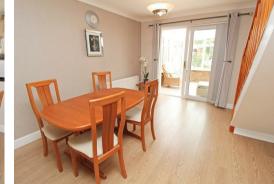

### CLOAKROOM 9'10" x 4'11"

LOUNGE 15'10" x 11'10"

KITCHEN/DINER 21'10" x 11'10"

CONSERVATORY 15'7" x 9'11"

LANDING

MASTER BEDROOM 13'10" x 11'10"

EN SUITE

BEDROOM TWO 11'10" x 9'10"