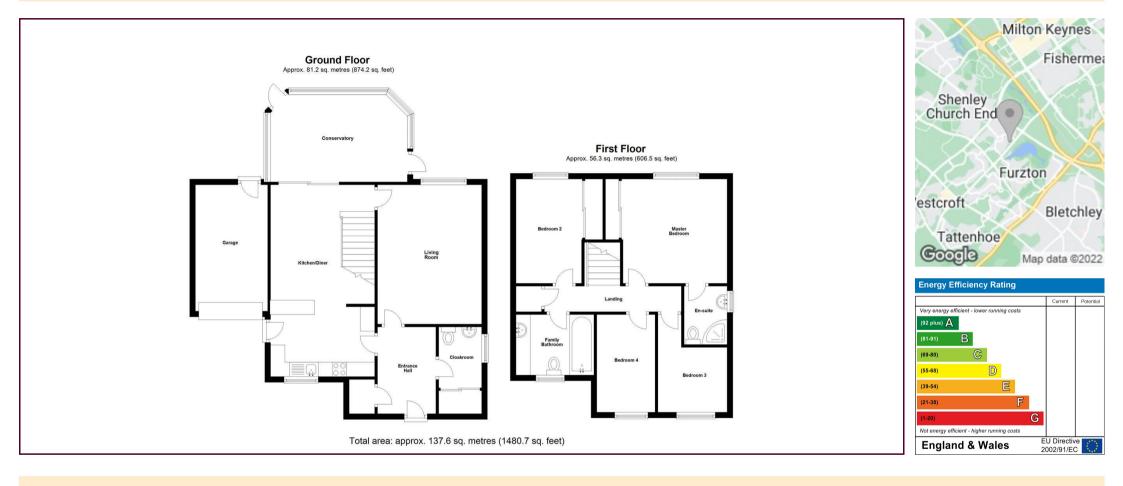

### CLOAKROOM 9'10" x 4'11"

LOUNGE 15'10" x 11'10"

KITCHEN/DINER 21'10" x 11'10"

CONSERVATORY 15'7" x 9'11"

LANDING

MASTER BEDROOM 13'10" x 11'10"

EN SUITE

BEDROOM TWO 11'10" x 9'10"

BEDROOM THREE 7'10" x 6'6"

BEDROOM FOUR 11'1" x 6'7"

FAMILY BATHROOM

PRIVATE REAR GARDEN

SINGLE GARAGE

DRIVEWAY PARKING

TENURE Freehold

The mention of any appliances and/or services within these details does not imply they are in full and efficient working order.

Any plans included within these details are a GUIDE TO THE LAYOUT OF THE PROPERTY ONLY and are NOT DRAWN TO SCALE. Dimensions are approximate.