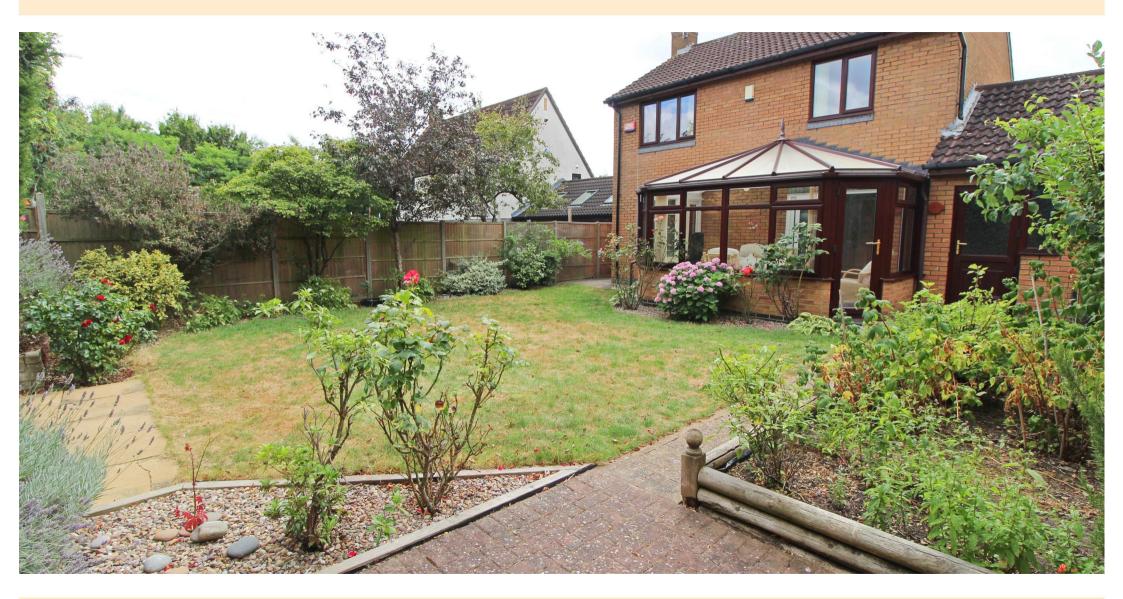

\*\*\* BOASTING OVER 1400 SQ FT + OFFERED CHAIN FREE \*\*\* This WONDERFUL FAMILY home benefits from a SPACIOUS KITCHEN/DINER, LARGE LIVING ROOM, COSY CONSERVATORY with UNDERFLOOR HEATING, PRIVATE, FULLY LANDSCAPED REAR GARDEN, SINGLE GARAGE plus DRIVEWAY PARKING for TWO VEHICLES. In the HIGHLY DESIRABLE SHENLEY LODGE area and WITHIN CLOSE PROXIMITY to FURZTON LAKE, this property is IDEAL for FAMILIES looking to be within a FANTASTIC SCHOOL CATCHMENT AREA.

BEDROOM THREE 7'10" x 6'6"

BEDROOM FOUR 11'1" x 6'7"

FAMILY BATHROOM

PRIVATE REAR GARDEN

SINGLE GARAGE

DRIVEWAY PARKING

TENURE Freehold