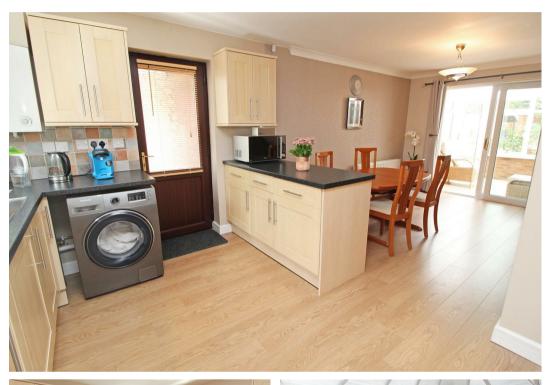

### CLOAKROOM 9'10" x 4'11"

LOUNGE 15'10" x 11'10"

KITCHEN/DINER 21'10" x 11'10"

CONSERVATORY 15'7" x 9'11"

LANDING

MASTER BEDROOM 13'10" x 11'10"

EN SUITE

BEDROOM TWO 11'10" x 9'10"