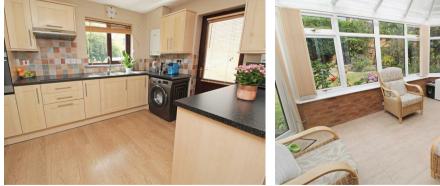

### CLOAKROOM 9'10" x 4'11"

LOUNGE 15'10" x 11'10"

KITCHEN/DINER 21'10" x 11'10"

CONSERVATORY 15'7" x 9'11"

LANDING

MASTER BEDROOM 13'10" x 11'10"

EN SUITE

BEDROOM TWO 11'10" x 9'10"