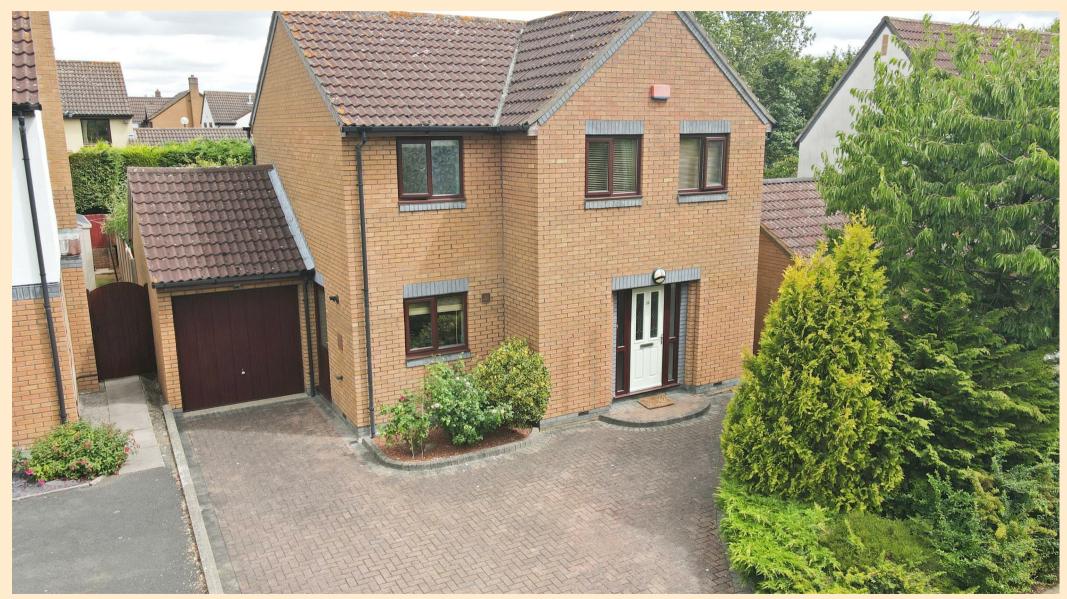

\*\*\* BOASTING OVER 1400 SQ FT + OFFERED CHAIN FREE \*\*\* This WONDERFUL FAMILY home benefits from a SPACIOUS KITCHEN/DINER, LARGE LIVING ROOM, COSY CONSERVATORY with UNDERFLOOR HEATING, PRIVATE, FULLY LANDSCAPED REAR GARDEN, SINGLE GARAGE plus DRIVEWAY PARKING for TWO VEHICLES. In the HIGHLY DESIRABLE SHENLEY LODGE area and WITHIN CLOSE PROXIMITY to FURZTON LAKE, this property is IDEAL for FAMILIES looking to be within a FANTASTIC SCHOOL CATCHMENT AREA.

- Offered Chain Free
- Close Proximity to Furzton Lake
- En Suite to Master Bedroom
- Spacious Conservatory With Underfloor Heating
- Open Plan Kitchen/Diner
- Single Garage and Driveway Parking
- Downstairs Cloakroom
- Great School Catchment Area
- Quiet Cul-De-Sac Location
- Short Distance to Milton Keynes Rail Station (Less than 2 miles)

BEDROOM THREE 7'10" x 6'6"

BEDROOM FOUR 11'1" x 6'7"

FAMILY BATHROOM

PRIVATE REAR GARDEN

SINGLE GARAGE

DRIVEWAY PARKING

TENURE Freehold