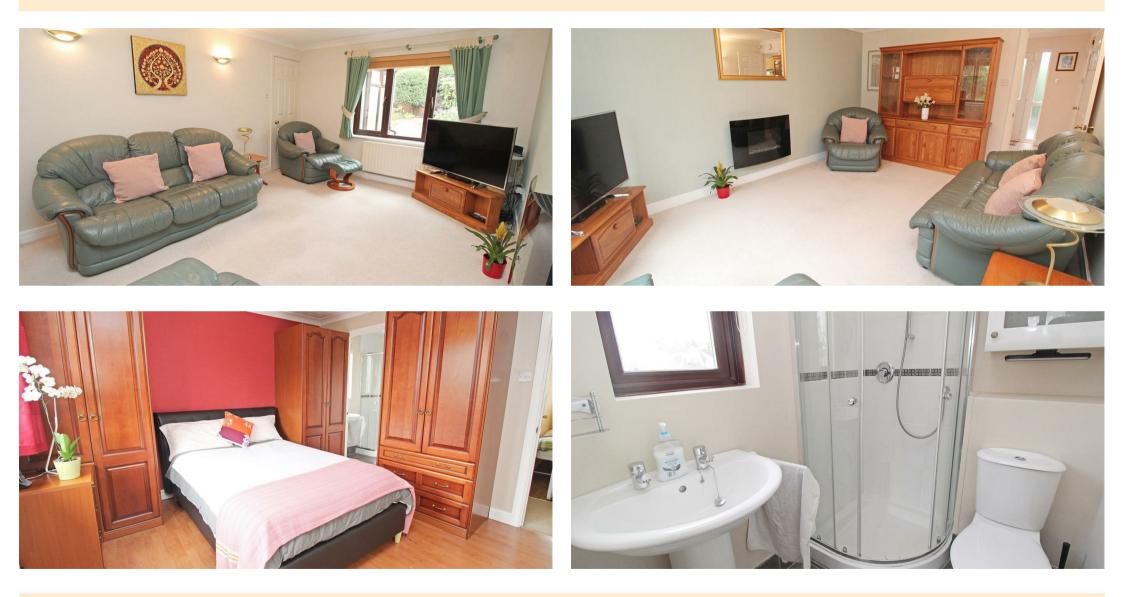

### CLOAKROOM 9'10" x 4'11"

LOUNGE 15'10" x 11'10"

KITCHEN/DINER 21'10" x 11'10"

CONSERVATORY 15'7" x 9'11"

LANDING

MASTER BEDROOM 13'10" x 11'10"

EN SUITE

BEDROOM TWO 11'10" x 9'10"