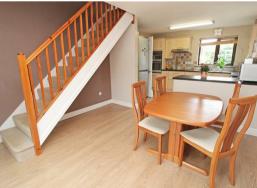

### CLOAKROOM 9'10" x 4'11"

LOUNGE 15'10" x 11'10"

KITCHEN/DINER 21'10" x 11'10"

CONSERVATORY 15'7" x 9'11"

LANDING

MASTER BEDROOM 13'10" x 11'10"

EN SUITE

BEDROOM TWO 11'10" x 9'10"